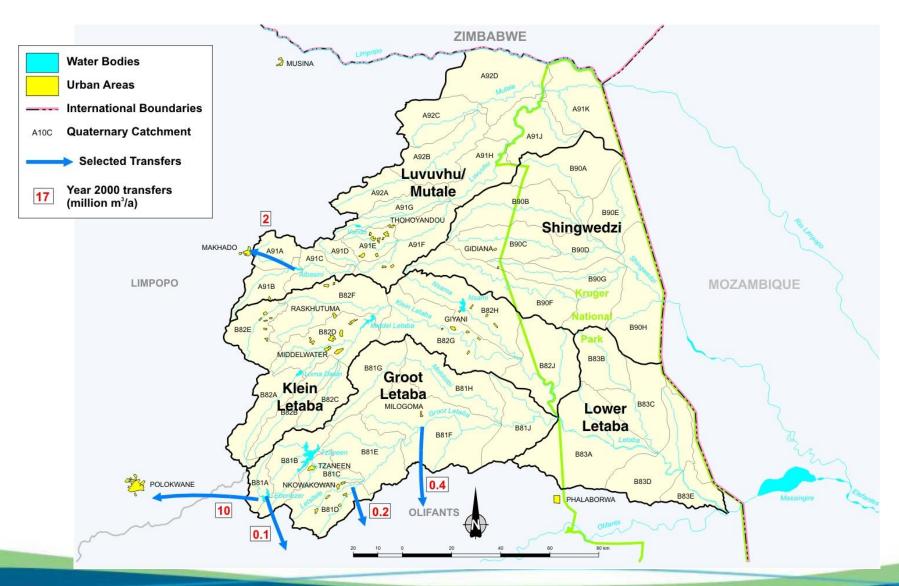

TN

It was further stated, that there is already a number of existing committees and forums in the region, which the study should utilize for communication, co-ordination and the sourcing of information purposes. TN indicated that further plans to support the Middle Letaba sub-system from Nandoni Dam was handicapped as serious problems was encountered. There are large areas around Nandoni Dam itself, not yet receiving any water. Currently only approximately 5% of the target areas are supplied with water from Nandoni Dam (due to a lack of distribution infrastructure), although the available water from dam is already fully allocated to designated areas. The population is mostly rural, resulting in difficulties when trying to supply water to the scattered villages over large areas.

It was highlighted that there are several transfers in and out of this WMA, mainly on the southern side of the study area. It might be required to source water from the Olifants catchment to be able to supply some of the demands in the Luvuvhu-Letaba WMA. There are international obligations that need to be taken into account as well as the requirements for the KNP.