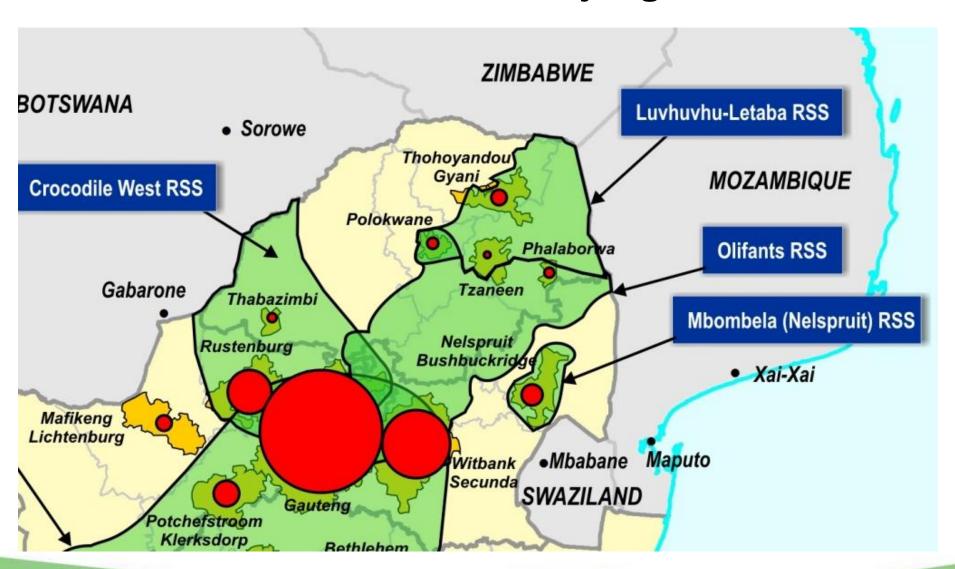

It was highlighted that there are several transfers in and out of this WMA, mainly on the southern side of the study area. It might be required to source water from the Olifants catchment to be able to supply some of the demands in the Luvuvhu-Letaba WMA. There are international obligations that need to be taken into account as well as the requirements for the KNP.