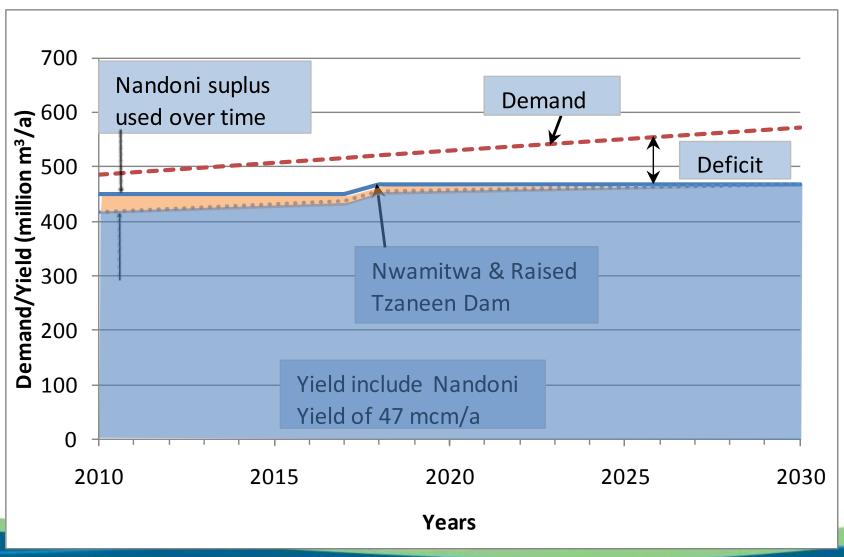

TN

It was further stated, that there is already a number of existing committees and forums in the region, which the study should utilize for communication, co-ordination and the sourcing of information purposes. TN indicated that further plans to support the Middle Letaba sub-system from Nandoni Dam was handicapped as serious problems was encountered. There are large areas around Nandoni Dam itself, not yet receiving any water. Currently only approximately 5% of the target areas are supplied with water from Nandoni Dam (due to a lack of distribution infrastructure), although the available water from dam is already fully allocated to designated areas. The population is mostly rural, resulting in difficulties when trying to supply water to the scattered villages over large areas.

It was highlighted that there are several transfers in and out of this WMA, mainly on the southern side of the study area. It might be required to source water from the Olifants catchment to be able to supply some of the demands in the Luvuvhu-Letaba WMA. There are international obligations that need to be taken into account as well as the requirements for the KNP.