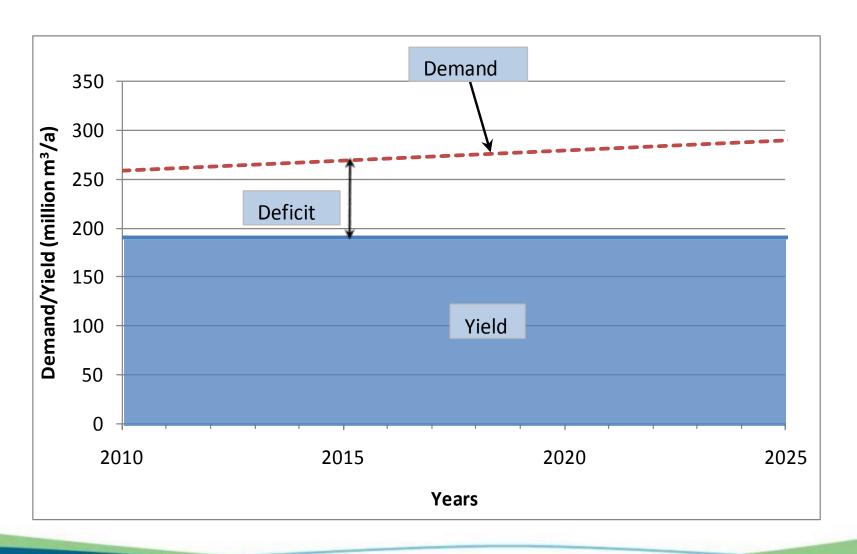

TN

It was further stated, that there is already a number of existing committees and forums in the region, which the study should utilize for communication, co-ordination and the sourcing of information purposes. TN indicated that further plans to support the Middle Letaba sub-system from Nandoni Dam was handicapped as serious problems was encountered. There are large areas around Nandoni Dam itself, not yet receiving any water. Currently only approximately 5% of the target areas are supplied with water from Nandoni Dam (due to a lack of distribution infrastructure), although the available water from dam is already fully allocated to designated areas. The population is mostly rural, resulting in difficulties when trying to supply water to the scattered villages over large areas.

It was highlighted that there are several transfers in and out of this WMA, mainly on the southern side of the study area. It might be required to source water from the Olifants catchment to be able to supply some of the demands in the Luvuvhu-Letaba WMA. There are international obligations that need to be taken into account as well as the requirements for the KNP.