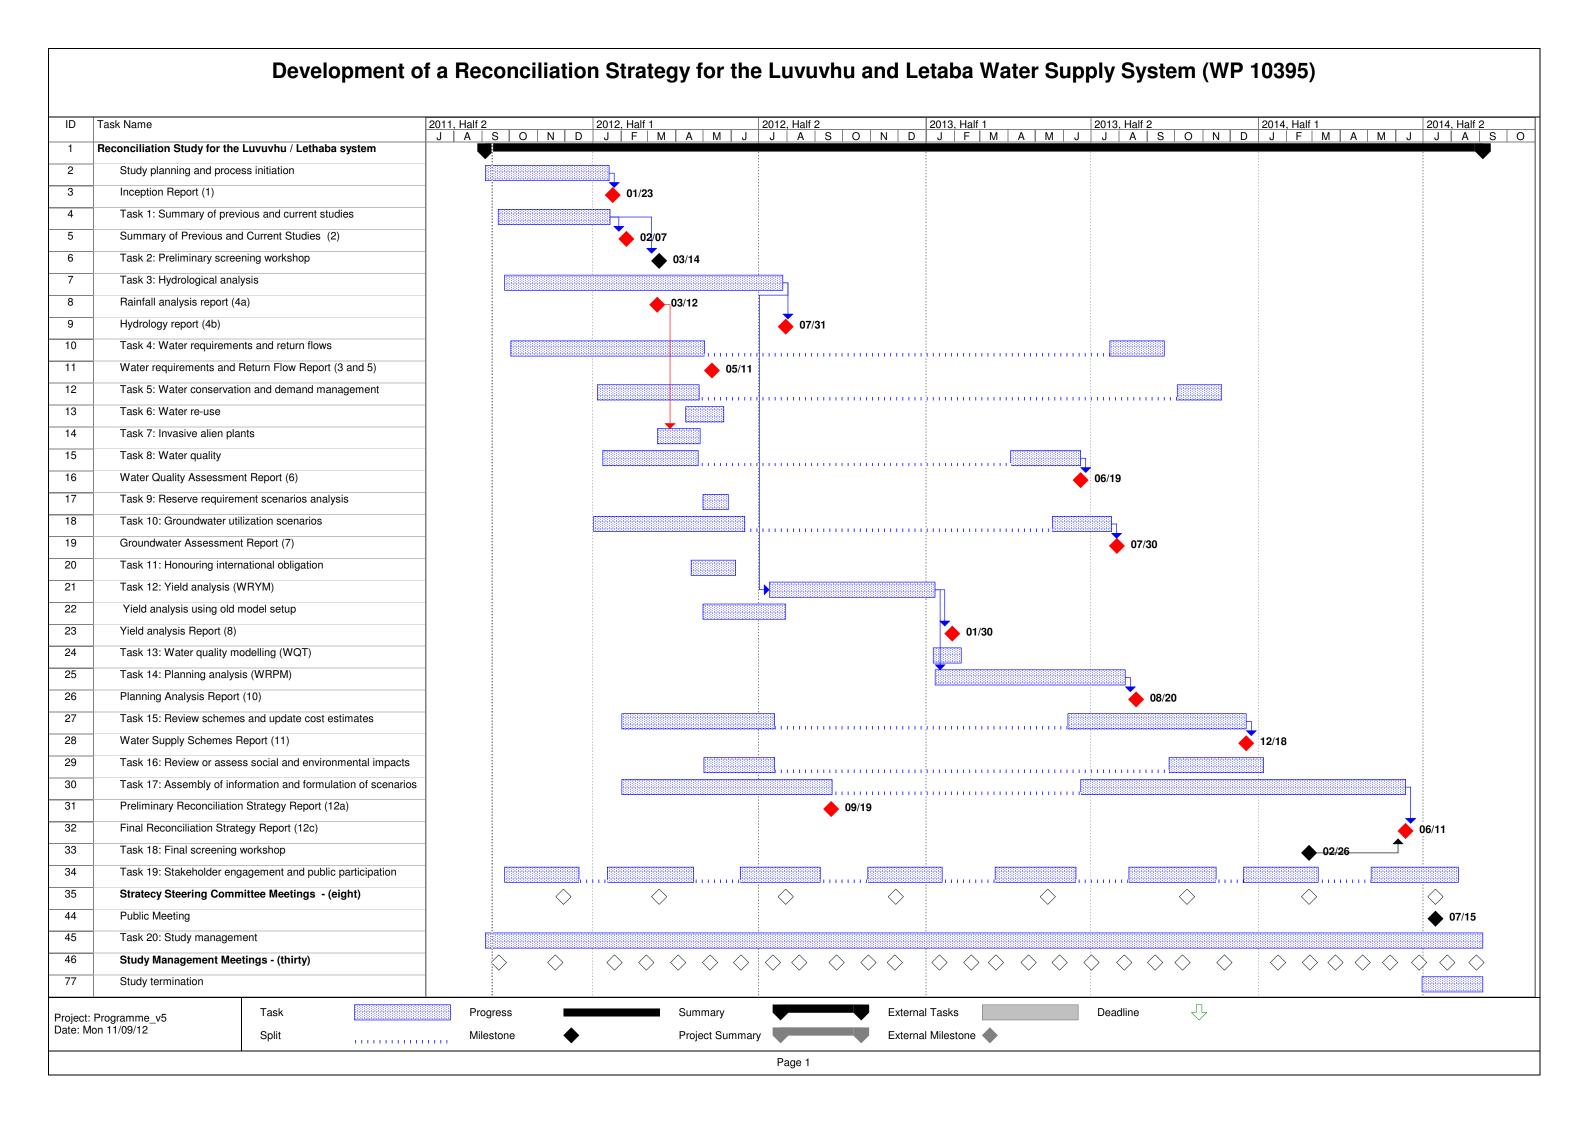

#### 6. TASKS RESPONSIBILITIES LINKAGES AND PROGRAMME

PvR presented the various proposed tasks of the study, in according to the study Gantt chart (see **Appendix A**) and highlighted the following for each of the tasks:

#### 6.1 INCEPTION PHASE

The project inception phase involves the compiling of the Study Plan for the execution of the study. Information from tasks 1 (summary of previous information) and task 2 (preliminary screening workshop) will form the basis for the finalising of the methodology, budget and schedule of the tasks. The inception phase is planned to be completed by the end January 2012. The inception report is the main product of this phase and all the task leaders will provide input to this report.

#### 6.2 TASK 1: SUMMARY OF PREVIOUS AND CURRENT STUDIES

This task will be carried out in parallel to the Inception Phase as findings from this task need to feed into the inception report. AJ is the task leader and the final product will be a report summarizing the key findings and information from completed studies. The relevant information from this report will be used as input to the Luvuvhu Letaba Reconciliation Study. Various disciplines from the study team will provide input to the Summary Report, which forms the key deliverable from this task. This task is to be completed early in February 2011.

#### 6.3 TASK 2: PRELIMINARY SCREENING WORKSHOP

The list of possible future options as obtained from Task 1 (Summary report) will be presented to the SSC at this screening workshop. This will provide the opportunity for the SSC members to take note and evaluate the possible future options and to add additional options. All the options will however go through a screening process to eliminate the non-viable or impractical options. The purpose of the screening workshop is to provide the list of schemes or intervention options that need to be investigated as part of this study. This task is scheduled for completion by March 2012. PvR is the task leader.

#### 6.4 TASK 3: HYDROLOGICAL ANALYSIS

The TOR requested a full hydrological study. New updated natural flow sequences will be provided for each of the selected sub-catchments within the study area. This task is expected to be completed in July 2012 and results will therefore not be available for the preliminary strategy that needs to be completed within the first year. The existing hydrology will therefore be used for the preliminary strategy. The hydrology task has two deliverables, the Rainfall report and the Hydrology report. BH is the task leader for this task.

#### 6.5 TASK 4: WATER REQUIREMENTS AND RETURN FLOWS

This task will focus on collecting and processing of the water requirement and related data for the different water use categories. The task will feed into the preliminary strategy but also has an activity in the second phase of the project in support of the final strategy. The deliverables for this task will be a Water Requirement and Return Flow report as well as a related database. The task leader is DM and the bulk of this task is expected to be completed by May 2012 with some final refinements by September 2013.

#### 6.6 TASK 5: WATER CONSERVATION AND DEMAND MANAGEMENT

This task will review the contents of water conservation and water demand management strategies as developed by key Water Services Authorities in the study area. A realistic estimate will then be made of the potential savings, cost implications and programme of implementation. The main deliverables will be demand management scenarios with alternative water use projections and a report describing the assumptions and results. This task is slightly lagged, as it requires input from Task 4 and is expected to be completed by middle of May 2012. WW is the task leader. The inputs on irrigation will be given by JR.

#### 6.7 TASK 6: WATER RE-USE

This is a relative small task and follows on Tasks 4 & 5. The purpose is to identify and conceptualise re-use options within the study area. The task should be completed by the end of May 2012. TC is the task Leader.

#### 6.8 TASK 7: INVASIVE ALIEN PLANTS

Significant areas of invasive alien plants do occur in the study area. These areas and the effect on the runoff from these areas were not fully captured and modelled in the latest studies executed on the Luvuvhu and Letaba catchments. This task requires input from Task 3, mainly rainfall data. The purpose is to determine the extent of Alien Invasive Plants (AIP) and the effect of AIP on the runoff and water availability from the catchment. This will be documented in a chapter of the hydrology report (Task 3). This task is estimated to be completed by the end of April 2012. BH is the task leader.

#### 6.9 TASK 8: WATER QUALITY

The water quality task will be focused on options, interventions and hotspots in the study area. Observed water quality data will therefore be used to determine the water quality profile, pollution sources, the contribution from the sources, mitigation measures and water quality related issues. The main deliverable from this task is a Water Quality Assessment Report, which need to be delivered by June 2013. TC is the task leader.

#### 6.10 TASK 9: RESERVE REQUIREMENT SCENARIO ANALYSIS

No primary work will be carried out by the PSP. Available Ecological Water Requirement (EWR) data will be sourced from the D:RDM. The impact of the EWR on the available yield will be determined and results documented in the Yield analysis report (see Task 12) and can therefore only be completed in January 2013. The Task leader is PvR.

#### 6.11 TASK 10: GROUNDWATER UTILIZATION SCENARIOS

Groundwater is already utilized in the area and the implication thereof on the surface water availability will be considered as part of the hydrology task. This task also has an activity in the second phase of the project in support of the final strategy. The Groundwater Assessment and Utilisation Scenarios Report (main deliverable) will be delivered later in the study by approximately July 2013. The Task leader is KS.

#### 6.12 Task 11: Honouring International Obligations

It is important to take into account international obligations as both the Luvuvhu and Letaba Rivers flow through the KNP into Mozambique and then into Massingir Dam. This task will be completed before the preliminary strategy around June 2012. The deliverables will be a detailed appraisal of the international water-related aspects of the WMA with related input into the Main Strategy Report. The task leader is DM.

#### 6.13 TASK 12: YIELD ANALYSIS (WRYM)

The Water Resources Yield Model (WRYM) will be configured for high resolution modelling which means that the hydrology also needs to be at the same level of detail. The hydrology will not be available in time for the preliminary strategy and therefore existing WRYM setups will be used to provide results as input to the preliminary strategy. Updated yield results will be determined for all major dams. Historic, long-term stochastic and short-term stochastic yield will be determined. Water balances for different scenarios will be prepared. The main deliverables will be the Yield Analysis Report, yield reliability curves and WRYM data sets. The WRYM task is scheduled for completion by end of Jan 2013. The Task leader is HGM.

#### 6.14 TASK 13: WATER QUALITY MODELLING

The calibration of the WQT model was excluded from the scope of work on request of DWA. Various water quality related assessments will however be carried out as part of this task. The deliverable will be a chapter on the methodology and findings from this task in the Water Quality Assessment Report. This task is to be completed shortly after Task 12, in February 2013. The task leader is TC.

#### 6.15 TASK 14: PLANNING ANALYSIS (WRPM)

The planning analysis will provide projections of drought restrictions as the demand increases over time into the future (risk analysis). This task requires input from Task 12 and will provide vital input to tasks 15, 17 & 18 as well as to the final strategy. The deliverables include the Planning Analysis Report as well as the electronic data defining the Water Resource Planning Model (WRPM) system configuration. The WRPM analysis is expected to be completed in August 2013. The Task leader is HGM.

#### 6.16 TASK 15: REVIEW SCHEMES AND UPDATE COST ESTIMATES

Dolf Smook (task leader) and his team will evaluate the physical engineering solutions and combination of schemes. There are two periods of activity on this task, the first to provide input to the preliminary strategy and the second during the last 6 months in 2013, feeding into the final strategy. The deliverable from this task is the Water Supply Schemes Report and the relevant input to the Reconciliation Strategy Report. This task is scheduled for completion by December 2013.

#### 6.17 TASK 16: REVIEW OR ASSESS SOCIAL AND ENVIRONMENTAL IMPACTS

This task relates to the options and schemes evaluated in Task 15. The task will assess the socio-economic impact of these schemes as well as the impact on the environment. The deliverable from this task will be a chapter in the Water Supply Schemes Report from Task 15. The task is scheduled for completion by December 2013. FH is the task leader.

#### 6.18 TASK 17: ASSEMBLY OF INFORMATION AND FORMULATION OF SCENARIOS

This is the task were all inputs come together. The final screening workshop and Task 17 will provide the main input to the final strategy document. There are two periods of activity on this task, the first to provide input to the preliminary strategy and the second to provide the final strategy. This task will be completed towards the end of the study, around June 2014. The main deliverables are the Preliminary Reconciliation Strategy Report and the final Reconciliation Strategy Report, each with its own Executive summary. PvR is the task leader.

#### 6.19 TASK 18: FINAL SCREENING WORKSHOP

Inputs from Task 17 will be used to prepare a starter document for this workshop. The workshop will provide the opportunity for stakeholders to share their views and to provide their agreement on the most favourable future reconciliation options. Deliverables from this task include the workshop starter and proceedings documents and a list of options and schemes to include in the strategy. This should be ready by June 2014. PvR is the task leader.

#### 6.20 TASK 19: STAKEHOLDER ENGAGEMENT AND PUBLIC PARTICIPATION

One Public meeting, eight Strategy Steering Committee meetings and approximately thirty Study Management Meetings (6 weekly) are planned. Where possible the Strategy Steering Committee meetings will be coordinated with the workshops. The Public meeting is planned towards the end of the study. Communication to the public will take place through newsletters during the study period.