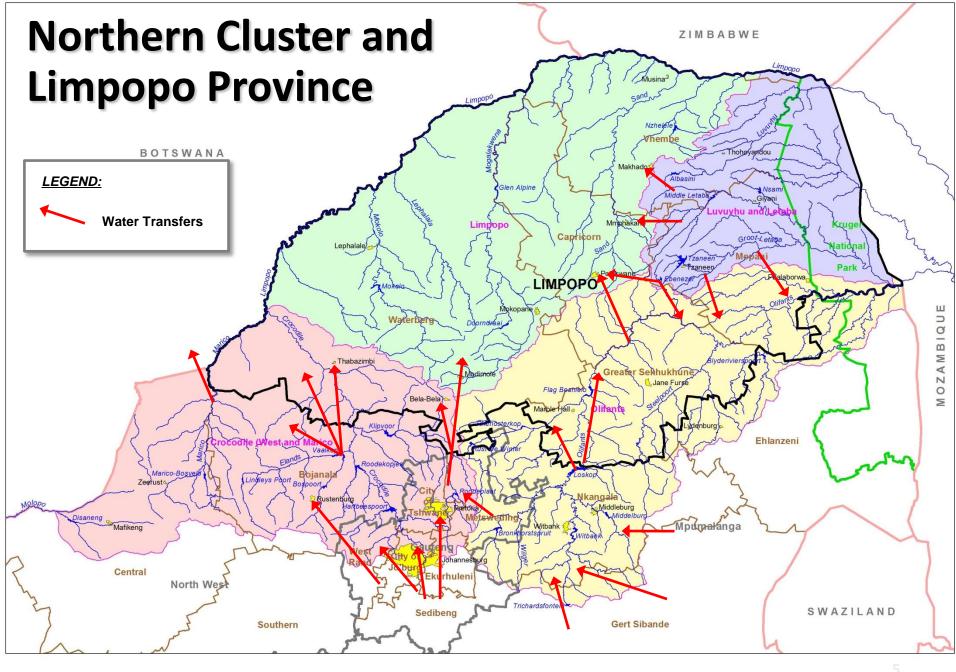

It was highlighted that there are several transfers in and out of this WMA, mainly on the southern side of the study area. It might be required to source water from the Olifants catchment to be able to supply some of the demands in the Luvuvhu-Letaba WMA. There are international obligations that need to be taken into account as well as the requirements for the KNP.