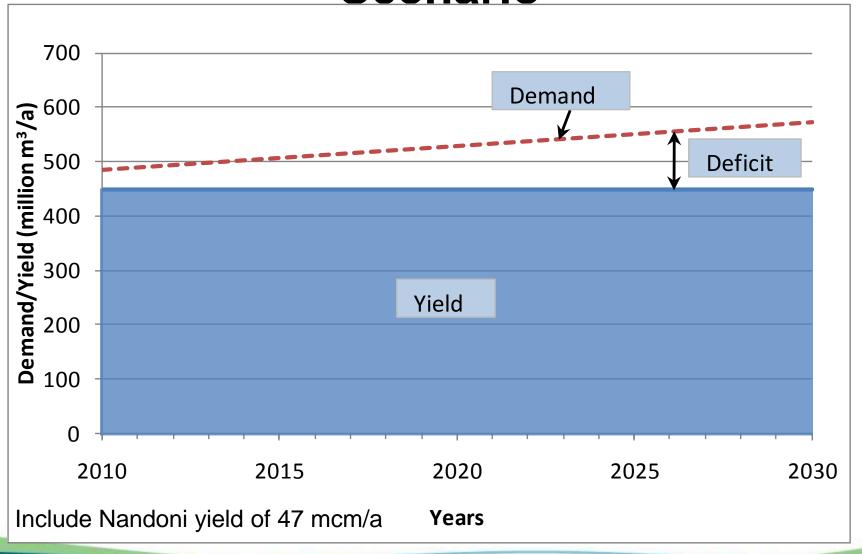

TN

It was further stated, that there is already a number of existing committees and forums in the region, which the study should utilize for communication, co-ordination and the sourcing of information purposes. TN indicated that further plans to support the Middle Letaba sub-system from Nandoni Dam was handicapped as serious problems was encountered. There are large areas around Nandoni Dam itself, not yet receiving any water. Currently only approximately 5% of the target areas are supplied with water from Nandoni Dam (due to a lack of distribution infrastructure), although the available water from dam is already fully allocated to designated areas. The population is mostly rural, resulting in difficulties when trying to supply water to the scattered villages over large areas.

It was highlighted that there are several transfers in and out of this WMA, mainly on the southern side of the study area. It might be required to source water from the Olifants catchment to be able to supply some of the demands in the Luvuvhu-Letaba WMA. There are international obligations that need to be taken into account as well as the requirements for the KNP.