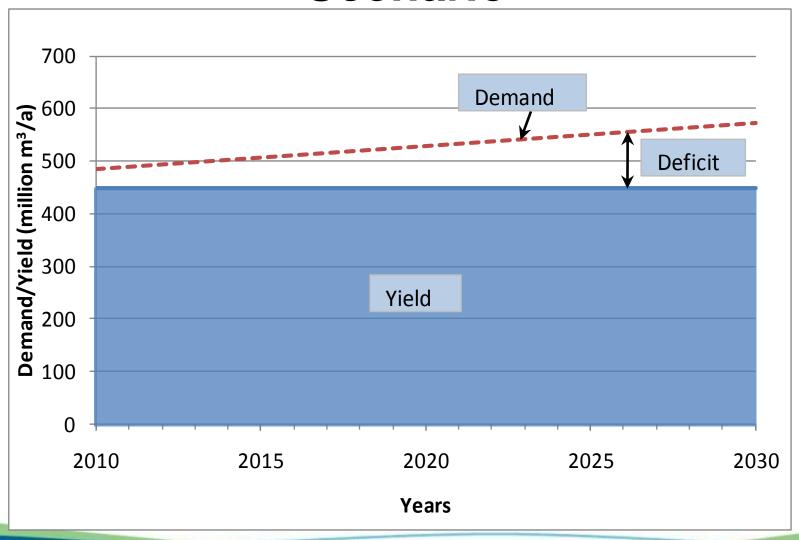

TN

It was further stated, that there is already a number of existing committees and forums in the region, which the study should utilize for communication, co-ordination and the sourcing of information purposes. TN indicated that further plans to support the Middle Letaba sub-system from Nandoni Dam was handicapped as serious problems was encountered. There are large areas around Nandoni Dam itself, not yet receiving any water. Currently only approximately 5% of the target areas are supplied with water from Nandoni Dam (due to a lack of distribution infrastructure), although the available water from dam is already fully allocated to designated areas. The population is mostly rural, resulting in difficulties when trying to supply water to the scattered villages over large areas.

It was highlighted that there are several transfers in and out of this WMA, mainly on the southern side of the study area. It might be required to source water from the Olifants catchment to be able to supply some of the demands in the Luvuvhu-Letaba WMA. There are international obligations that need to be taken into account as well as the requirements for the KNP.