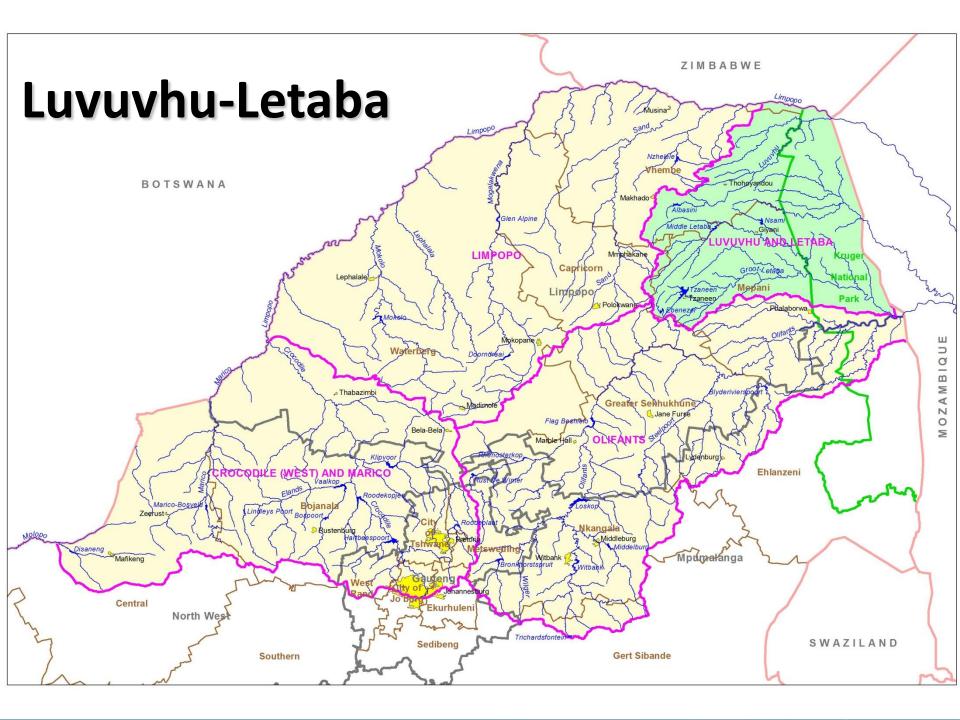

It was highlighted that there are several transfers in and out of this WMA, mainly on the southern side of the study area. It might be required to source water from the Olifants catchment to be able to supply some of the demands in the Luvuvhu-Letaba WMA. There are international obligations that need to be taken into account as well as the requirements for the KNP.